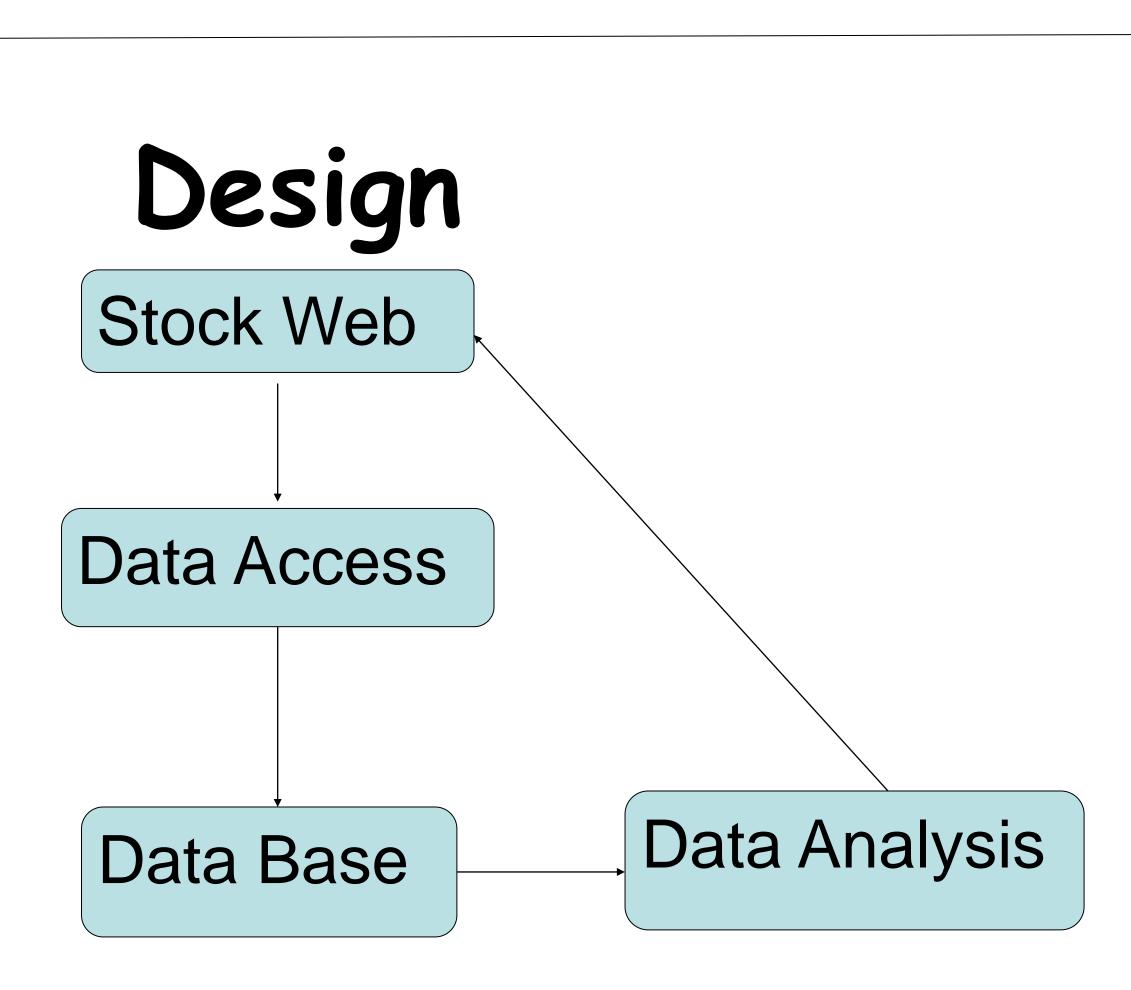

# Description & Purpose

A website that lets people use it to analyze stocks. By obtaining stock information from stock websites, and then analyzing the ups and downs of stocks, it gives forecasts on stocks and provides value information. The result that After entering the stock name, it will display four parts, Daily Trend, ARIMA Forecast, KDJ, Daily Cumulative Returns. These four parts will show the stock information and Predictions for the future